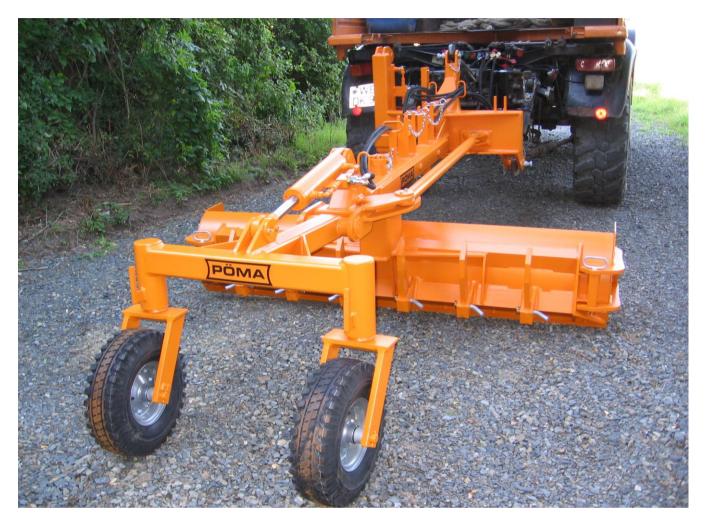

## PÖMA – Grader H225 ESP

For Tractors with three point hitch cat. II, 50 - 100 KW

With the PÖMA-Grader H225 ESP we complete our, over many years proven road-buildingmachines, with a cheap, professional deployable unit. New in this series is the sideways parallel motion of the device using a guide-bar. Thereby the subsequent support wheels always stay behind the Grader-shield.

The control of the 3 hydraulic functions - depth, tilt, side - happens via additional-valves and appropriate couplings of the tractor. The shield is turnable by 360° and can be adjusted with socket pins in 15° steps.

6 rippers and 2 sideblades are additional equipment.

| Working width:<br>Blade hight:<br>Maximum offset, r.+l.:<br>Tilt of blade:<br>Total length:<br>Weight: | 2250 mm<br>480 mm<br>900 mm<br>± 12°<br>3000 mm<br>about 860 kg           |
|--------------------------------------------------------------------------------------------------------|---------------------------------------------------------------------------|
| Weight:                                                                                                | about 860 kg                                                              |
|                                                                                                        | Blade hight:<br>Maximum offset, r.+l.:<br>Tilt of blade:<br>Total length: |